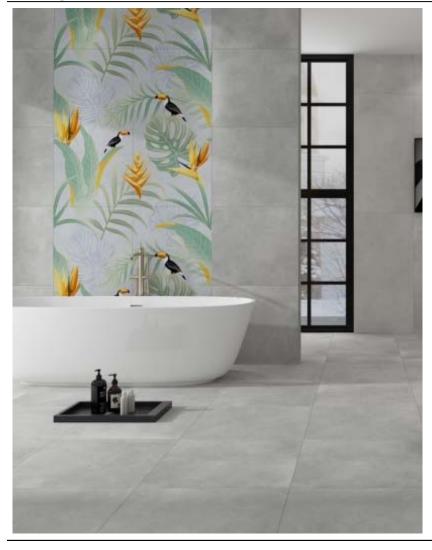

## **ARCADIA**

## **Design Trend: CONCRETE**

SUGGESTED APPLICATIONS

**NUMBER OF PATTERNS** 

**TILE SHADE VARIATION** 

LOW SHADE VARIATION

- Before tile setting, please verify shade, caliber and grading. Claims regarding these items cannot be accepted after tile setting.
- Recommended spacing for rectified tiles = 2 mm apart
- We recommend no more than 33% offset when laying the tiles in a staggered pattern.